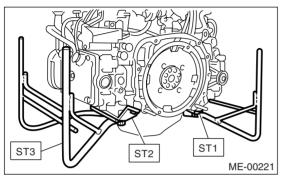

## A: PROCEDURE

1) After removing the engine from body, secure it to ST in the following procedure.

- ST1 498457000 ENGINE STAND ADAPTER RH
- ST2 498457100 ENGINE STAND ADAPTER LH
- ST3 499817100 ENGINE STAND