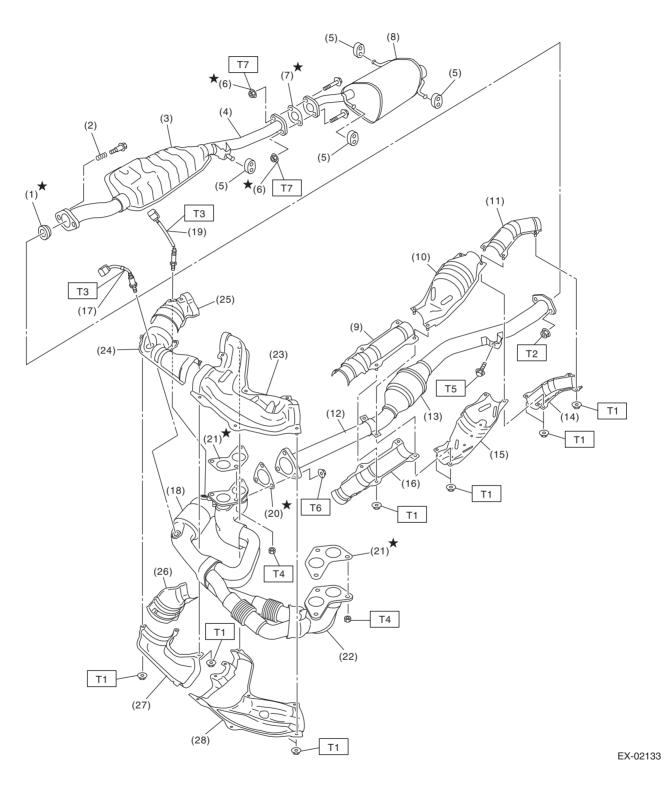

## **General Description**

- (1) Gasket
- (2) Spring
- (3) Chamber
- (4) Rear exhaust pipe
- (5) Cushion rubber
- (6) Self-locking nut
- (7) Gasket
- (8) Muffler
- (9) Center exhaust pipe front upper cover
- (10) Rear catalytic converter upper cover
- (11) Center exhaust pipe rear upper cover
- (12) Center exhaust pipe
- (13) Rear catalytic converter

• Before disconnecting connectors of sensors or units, be sure to disconnect the ground cable from battery.

- (14) Center exhaust pipe rear lower cover
- (15) Rear catalytic converter lower cover
- (16) Center exhaust pipe front lower cover
- (17) Front oxygen (A/F) sensor
- (18) Front catalytic converter
- (19) Rear oxygen sensor
- (20) Gasket
- (21) Gasket
- (22) Front exhaust pipe
- (23) Front exhaust pipe upper cover LH
- (24) Front exhaust pipe upper cover RH

- (25) Front catalytic converter upper cover
- (26) Front catalytic converter lower cover
- (27) Front exhaust pipe lower cover RH
- (28) Front exhaust pipe lower cover LH

| Tighte | ening torque: N⋅m (kgf-m, ft-lb) |
|--------|----------------------------------|
| T1:    | 13 (1.3, 9.4)                    |
| T2:    | 18 (1.8, 13.0)                   |
| Т3:    | 21 (2.1, 15.2)                   |
| T4:    | 30 (3.1, 22.4)                   |
| T5:    | 35 (3.6, 26.0)                   |
| T6:    | 40 (4.1, 29.5)                   |
| T7:    | 48 (4.9, 35.4)                   |