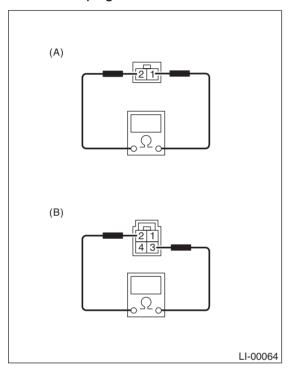

#### 1. STOP LIGHT SWITCH

Measure the stop light switch resistance.

- (A) Model without cruise control
- (B) Model with cruise control

| Switch position               | Terminal No.                                               | Standard             |
|-------------------------------|------------------------------------------------------------|----------------------|
| When brake pedal is depressed | 1 and 2:<br>Model without                                  | Less than 1 $\Omega$ |
| When brake pedal is released  | cruise control<br>2 and 3:<br>Model with cruise<br>control | 1 M $\Omega$ or more |