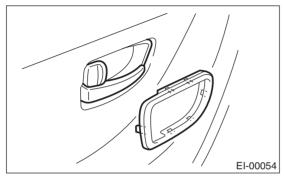

## **CAUTION:**

Do not apply excessive force to the clip. There is the possibility of the clip being damaged.

- 1) Disconnect the ground cable from battery.
- 2) Remove the gusset cover.
- 3) Pull up the inner remote cover toward you to remove upper hook. Pull down the inner remote cover to remove lower hook. Remove the inner remote cover.