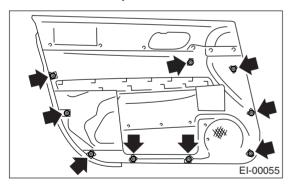

- 4) Remove the power window control switch. <Ref. to GW-8, REMOVAL, Power Window Control Switch.>
- 5) Remove the clips of trim panel using clip remover to remove the trim panel.

**B: INSTALLATION** 

Install in the reverse order of removal.