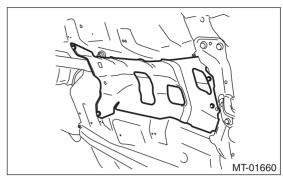

the drain plug, and drain the transmission gear oil complete-ly.

#### **CAUTION:**

- Immediately after the vehicle has been running or after idling for a long time, the transmission gear oil will be hot. Be careful not to receive burns.
- Be careful not to spill the transmission gear oil on the exhaust pipe, to prevent emission of smoke or causing a fire. If gear oil is spilled, wipe it off completely.
- 5) Tighten the drain plug using TORX® bit T70.

### NOTE:

Use a new gasket.

### Tightening torque:

44 N·m (4.5 kgf-m, 32.5 ft-lb) (Aluminum gasket silver)

70 N⋅m (7.1 kgf-m, 51.6 ft-lb) (Copper gasket brown)

70 N·m (7.1 kgf-m, 51.6 ft-lb) (Metal gasket black)



6) Remove the rear exhaust pipe. <Ref. to EX(H4DO)-15, REMOVAL, Rear Exhaust Pipe.>

7) Remove the center exhaust cover.



- 8) Remove the propeller shaft. <Ref. to DS-12, RE-MOVAL, Propeller Shaft.>
- 9) Using the ST, remove the oil seal.
- ST 398527700 PULLER ASSY



(A) Oil seal

10) Using the ST, install the oil seal.

#### NOTE:

- When grease is not applied to the oil seal lips, apply the transmission gear oil to the oil seal lips.
- Use a new oil seal.

ST 498057300 INSTALLER



11) Install the propeller shaft. <Ref. to DS-13, IN-STALLATION, Propeller Shaft.>

12) Install the center exhaust cover.

# Tightening torque: 18 N⋅m (1.8 kgf-m, 13.3 ft-lb)



- 13) Install the rear exhaust pipe. <Ref. to EX(H4DO)-17, INSTALLATION, Rear Exhaust Pipe.>
- 14) Pour in transmission gear oil and check the oil level. <Ref. to 5MT-22, Transmission Gear Oil.>
- 15) Connect the battery ground terminal.