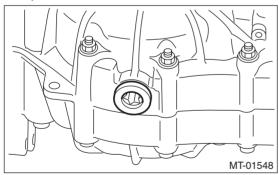

7) Remove the center exhaust cover.

- 8) Remove the propeller shaft. <Ref. to DS-12, RE-MOVAL, Propeller Shaft.>
- 9) Using the ST, remove the oil seal.
- ST 398527700 PULLER ASSY

(A) Oil seal

10) Using the ST, install the oil seal.