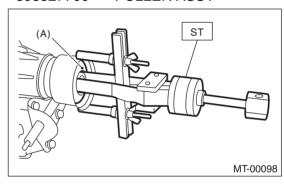

7) Remove the center exhaust cover.

- 8) Remove the propeller shaft. <Ref. to DS-12, RE-MOVAL, Propeller Shaft.>
- 9) Using the ST, remove the oil seal.
- ST 398527700 PULLER ASSY

(A) Oil seal

10) Using the ST, install the oil seal.