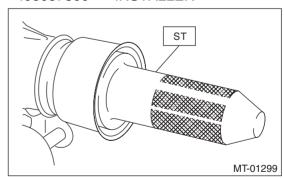

#### NOTE:

- When grease is not applied to the oil seal lips, apply the transmission gear oil to the oil seal lips.
- Use a new oil seal.

ST 498057300 INSTALLER

11) Install the propeller shaft. <Ref. to DS-13, IN-STALLATION, Propeller Shaft.>