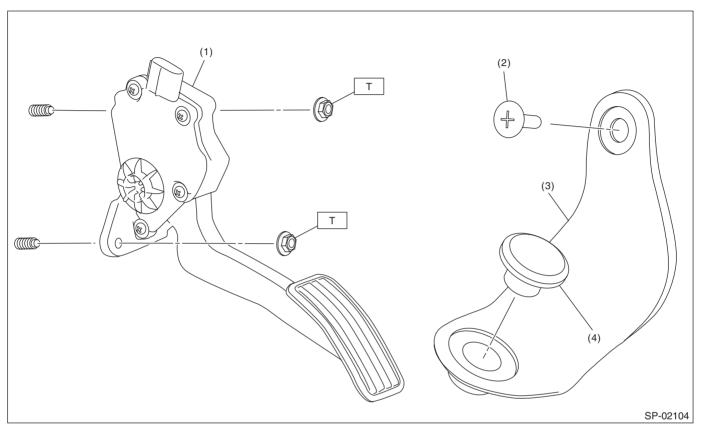

## **B: COMPONENT**

- (1) Accelerator pedal ASSY
- (2) Clip

- (3) Accelerator plate
- (4) Accelerator stopper

Tightening torque: N·m (kgf-m, ft-lb)

T: 18 (1.8, 13.3)